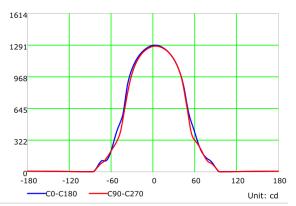

### Luminous Intensity Distribution Curve

Unit: cd

C Plane (°):0.0-360.0: 45.0 Test Lab: Test Type: TYPE C Temperature: Operator: Gamma Plane (°):0.0-180.0:1.0 Test Device: GPM-1600 Distance: 6.962 m Humidity: Inspector: