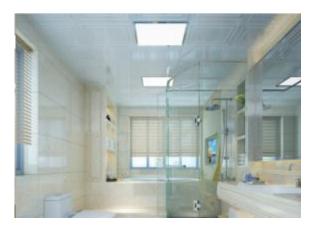

<u><8%</u>

**Diameter(mm)** 

595X595X34

**Hotel Market Residential Office** 

Panel Size: 595\*595\*34mm

Packing way: Pearl cotton

Quantity: 5 pcs/carton

Carton Size: 640\*360\*640mm