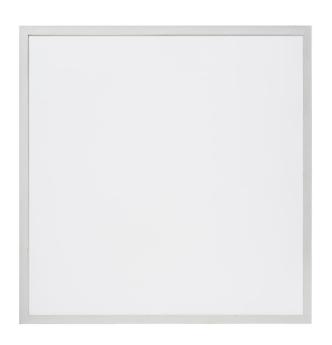

## LED BACKLIGHT PANEL LIGHT

- NEW DESIGN
- NEW STYLE
- 595 X 595 MM
- 295 X 1195 MM

- **Avoiding Surface Yellowing**
- **High Luminous efficiency**
- **■**Automatic Production
- **■More Stable Quality**
- **High Cost-effective**

■ Surface Frame- Made by 6063 pure aluminum and full-automatic laser welding process, avoid to light leakage and be out of the shape.

■ **Diffuser-** To avoid to the lamp yellowing and out of the shape, the PC Type use 1.0mm PS