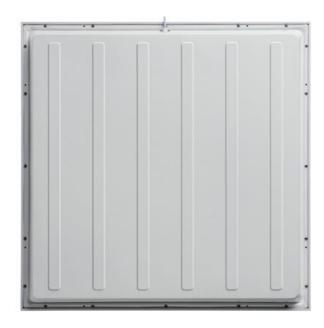

■ Aluminum PCB- With high thermal conductivity alloy material used in the aluminum PCB and high reflective white oil to improve the luminous efficiency .

- Base Plant- Self design, operate the production and mould manufacture by ourselves. Using alloy materials with high reflection matte material spraying.
- **Driver-** Adopted isolated process, with the long life span brand electrolysis which built-in surge protection, lighting protection and high constant-current accuracy.