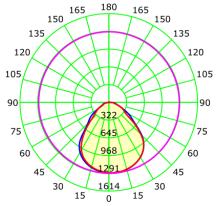

### Luminous Intensity Distribution Curve

Unit: cd

C Plane (°):0.0-360.0: 45.0 Test Lab: Test Type: TYPE C Temperature: Operator: Gamma Plane (°):0.0-180.0:1.0 Test Device: GPM-1600 Distance: 6.962 m Humidity: Inspector: