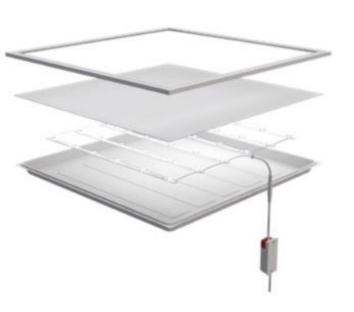

■ Surface Frame- Made by 6063 pure aluminum and full-automatic laser welding process, avoid to light leakage and be out of the shape.

■ **Diffuser-** To avoid to the lamp yellowing and out of the shape, the PC Type use 1.0mm PS

■ **LED Chip-** With high brightness & High CRI, the luminous efficiency can reach 140LM/W and the SDCM less than 5, reaching the European standard.

■ Lens- Adopts PMMA material, we use TV lens to improve the luminous efficiency furthest.

■ Aluminum PCB- With high thermal conductivity alloy material used in the aluminum PCB and high reflective white oil to improve the luminous efficiency .

- Base Plant- Self design, operate the production and mould manufacture by ourselves. Using alloy materials with high reflection matte material spraying.
- **Driver-** Adopted isolated process, with the long life span brand electrolysis which built-in surge protection, lighting protection and high constant-current accuracy.