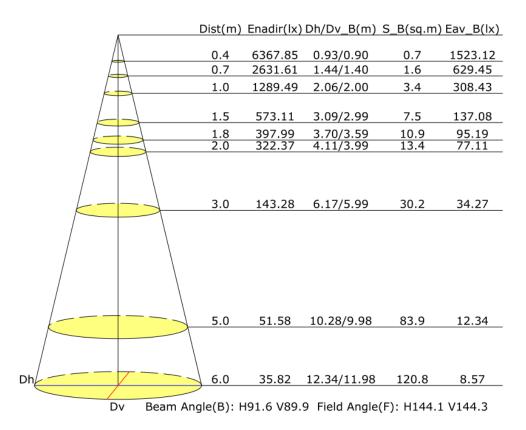

### Illuminance at a Distance

**MODEL** 

**SLL-6060-36** 

Power(W)

<u>36W</u>

CCT(K)

3000K/4000K/6500K

Efficiency(lm/W)

120 lm/W

<u>Lifetime(h)</u>

30,000 hrs.

Flux(lm)

3360 lm

**PF** 

> 0.9

**Ripple** 