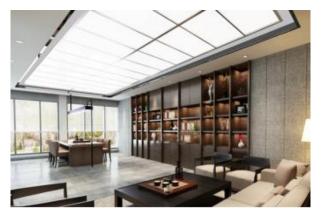

<u><8%</u>

**Diameter(mm)** 

595X595X34

**Hotel Market Residential Office** 

Panel Size: 595\*595\*34mm

Packing way: Pearl cotton

Quantity: 5 pcs/carton

Carton Size: 640\*360\*640mm