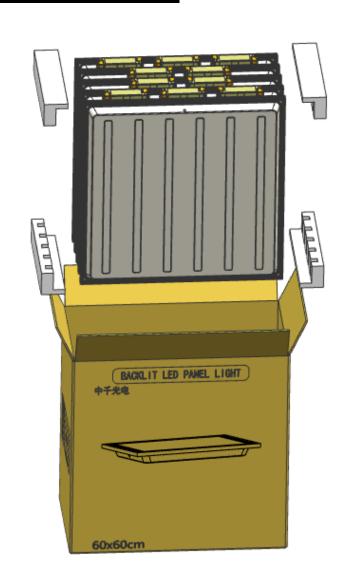

<u><8%</u>

**Diameter(mm)** 

595X595X34

**Hotel Market Residential Office** 

Panel Size: 595\*595\*34mm

Packing way: Pearl cotton

Quantity: 5 pcs/carton

Carton Size: 640\*360\*640mm

N.W.: 14.3kg

G.W.: 16kg

20GP Capacity (27m³): 1850 PCS

40HQ Capacity (67m<sup>3</sup>): 4550 PCS